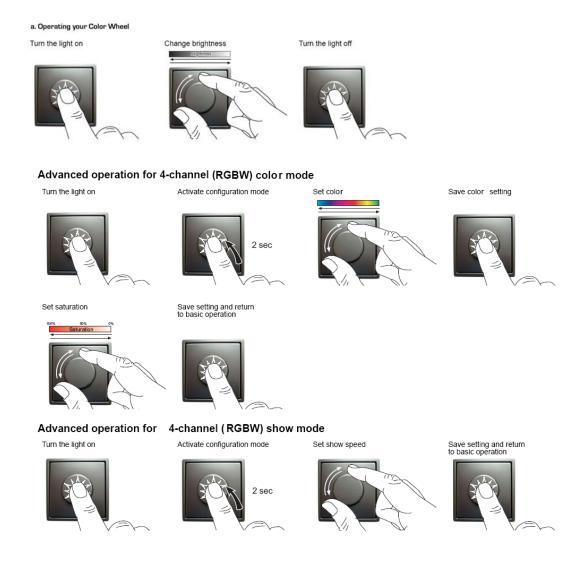

# SCC4: COLOR WHEEL Quick Start Guide V.1.0



#### How to Connect, Configure, Mount, and Operate your Color Wheel:

#### 1. Connecting your Color Wheel



### 2. Configuring Your Color Wheel

Configure your Color Wheel by setting the dip switches on the front:



Dip Switch 6 and 7 are non-influential



## 3. Mounting Your Color Wheel



The dip switches remain accessible after installation. When carrying out changes in the dip switch settings, turn the Color Wheel off and on again (by pressing the knob twice) to activate the new settings.

Faceplate, wallbox, and screws are not included with your Color Wheel.



## 4. Operating your Color Wheel