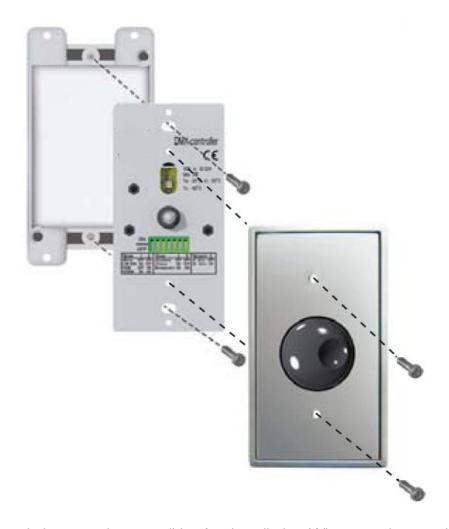

## 3. Mounting Your Color Wheel

The dip switches remain accessible after installation. When carrying out changes in the dip switch settings, turn the Color Wheel off and on again (by pressing the knob twice) to activate the new settings.

Faceplate, wallbox, and screws are not included with your Color Wheel.