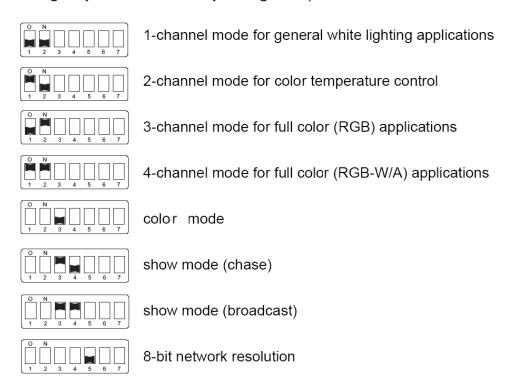

### 2. Configuring Your Color Wheel

Configure your Color Wheel by setting the dip switches on the front:

Dip Switch 6 and 7 are non-influential