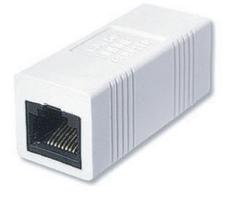

### PCL003: DMX HARDWIRE INTERFACE

PCB Interface for hardwiring a DMX data connection. Includes RJ45 Jack and Terminal Block for fast easy connections.

PCL004: DATA COUPLER

Double-sided RJ45 Connection, for extensions of existing CAT5/RJ45 runs.