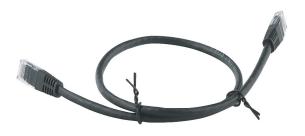

### SWR2RJ45-BK: RJ45 DATA CABLE

For data connections between controllers and DMX Direct fixtures, and between fixtures. Specify length with number of inches at end of part #.