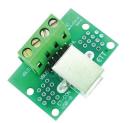

### PCL003: DMX HARDWIRE INTERFACE

PCB Interface for hardwiring a DMX data connection. Includes RJ45 Jack and Terminal Block for fast easy connections.

PCL004: DATA COUPLER

Double-sided RJ45 Connection, for extensions of existing CAT5/RJ45 runs.