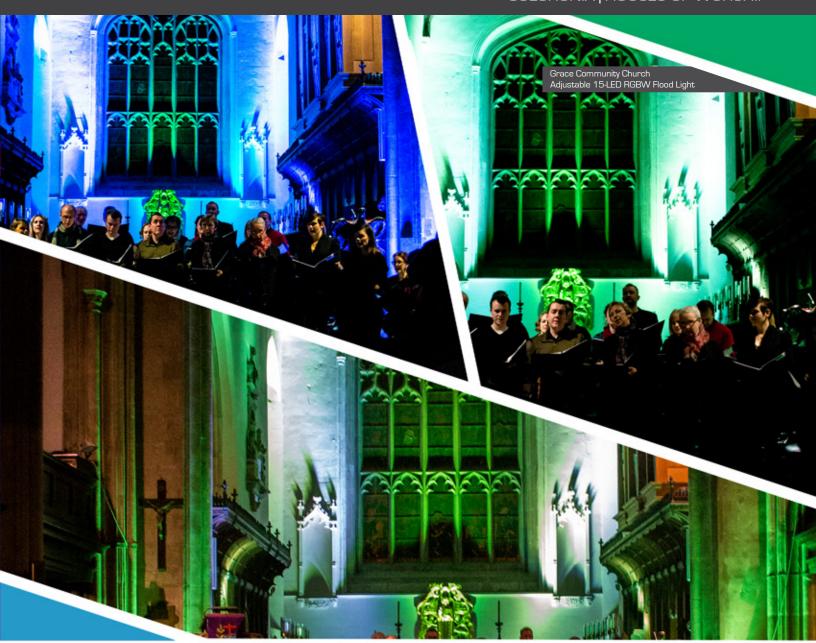

# Church, Synagogues & Temples

Whether church or synagogue, cathedral, mosque or temple, houses of worship present unique challenges for lighting design. Color can play an inspiring role in festivities, occasions and functions. Coloronix RGBW downlights and wall wash luminaires can be used to bathe altars, rectories, walls, coves and other special architectural features in rich, vibrant color or add subtle hues to dramatic effect. Easy to use color control systems allow fast color changing to accentuate events, occasions, seasons or holidays. Wedding chapels and facilities might create a memorable pastel atmosphere that is coordinated with the bride's gown or the attire of the wedding party.

## **PROJECTS**

First United Methodist Church | Historic Park East Synagogue | Grace Community Church