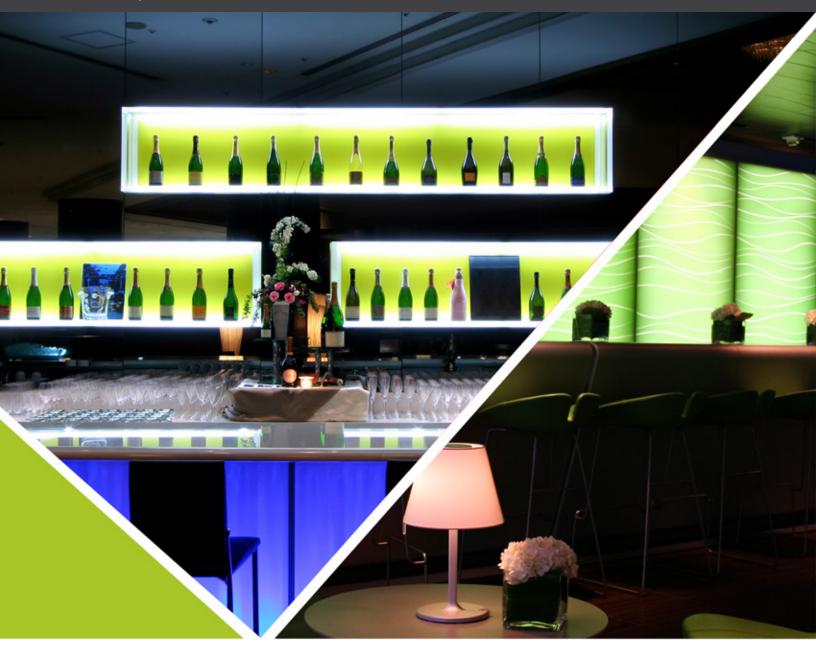

# Nightclubs & Bars

Imagine having the ability to change the lighting in a sports bar from a rich green for St. Patrick's Day to the fiery red of a local team's uniform color with an easy-to-use remote control. Coloronix color changing strip lights are perfect for spicing up a bar area, for lighting tables, for lighting the insides of furniture or for creating excitement on the dance floor. Consider Coloronix - the possibilities are endless.

# **PROJECTS**

Bar 30 Night Club | Hard Rock Cafe (multiple locations) | Hard Rock Racino - Ohio | PNC Park - Player Locker Room | University of Southern California "Ground Zero Cafe"