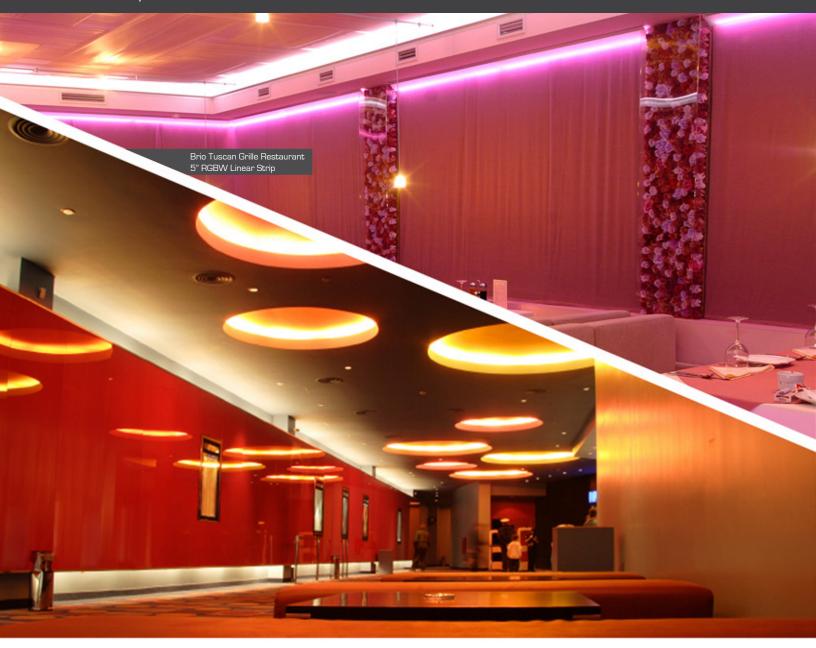

# Restaurants & Hotels

The goal of the lighting designer is to create an environment that is unique enough to make a memorable impression on guests that can't be found elsewhere. One way to emphasize individuality and create a welcoming environment is to illuminate features such as coves, architecture and furnishings with Coloronix Colorful Architectural Illumination. Coloronix RGBW Recessed Downlights and Wall Wash Luminaires can be used for subtle unobtrusive lighting or to bring attention to important destinations such as Restrooms, Elevators and Lobbies. Coloronix modular panels and linear strips can be used to backlight panels, signage and furniture. The Coloronix Pendant Series is perfect for creating a tantalizing atmosphere at dining tables, booths, and front desk areas. Easy to use color control systems allow fast color changing to accentuate events, occasions, seasons or holidays.

# **PROJECTS**

Medieval Times | Blue Grill House | St. Michael's College Residence Hall | Petco "Pooch Hotel" | St. Regis Hotel | The Westin Diplomat Resort and Spa | Brio Tuscan Grille Restaurant | Crowne Plaza (Key West)