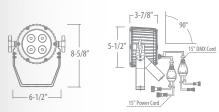

# SS2-RBGW-8R-04 (32W)

4-LED 1,100LM ADJUSTABLE RGBW 120V-240V AC input

# SS2-RBGW-8R-10 (80W)

10-LED 2,500LM ADJUSTABLE RGBW 120V-240V AC input

# SS2-RBGW-8R-15 (110W)

15-LED 3.500LM ADJUSTABLE RGBW LIGHT

# SS2-RGBW-120R (120W)

400LM RGBW ADJUSTABLE ROUND FLOOD / SPOT LIGHT DOWNLIGHT OR ADJUSTABLE

### **BEAM SPREAD ACCESSORIES**

SS2-RGBW-8R-04 SS2-RGBW-8R-10 SS2-RGBW-8R-15

SS2-RGBW-120R

-B25 : 25° Narrow Flood\* -B35 : 35° Flood -B45: 45° Wide Flood\*

/SWR-PWR-WL-80: 80" Power Jumper /SWR-PWR-WL-60-PI: 60" Plug-in Cord /SWR-DMX-WL-80: 80" DMX/Data Jumper

/SWR-DMX-WL-300 : 300" (25) Data Cable Interconnect

-LE: Louver Eggcrate \* \* -TH: Tophat\*\*

\*Not available for SS2-RGBW-12OR. \*\*Only available for SS2-RGBW-8R-04 and SS2-RGBW-8R-15

Designed to enhance landscape, trees, signage. For smaller projects requiring minimal color changing flood lighting. RGBW design allows fine-tuned pastel colors, saturated hues without sacrificing illumination brightness.