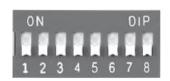

# **DMX DIP SWITCH CHART**

For installations requiring DMX control, set the personalized DMX address using the address table (right) for address dip dip switch position settings. The Dip Switch Board can be found inside the housing accessible below the ceiling. See figure.

Note: Up to 128 unique 4-channel addresses can be set per DMX universe.

| Dip Switch Set | ting DMX | Dip Switch Setti | ng DMX   | Dip Switch Setti | ng DMX   | Dip Switch Settir | ng DMX   |
|----------------|----------|------------------|----------|------------------|----------|-------------------|----------|
|                | Channels |                  | Channels |                  | Channels |                   | Channels |
| 1              | 1-4      | 1,4,8            | 137-140  | 1,5,9            | 273-276  | 1,3,8,9           | 389-392  |
| 1,3            | 5-8      | 1,3,4,8          | 141-144  | 1,3,5,9          | 277-280  | 1,4,8,9           | 393-396  |
| 1,4            | 9-12     | 1,5,8            | 145-148  | 1,4,5,9          | 281-284  | 1,3,4,8,9         | 397-400  |
| 1,3,4          | 13-16    | 1,3,5,8          | 149-152  | 1,3,4,5,9        | 285-288  | 1,5,8,9           | 401-404  |
| 1,5            | 17-20    | 1,4,5,8          | 153-156  | 1,6,9            | 289-292  | 1,3,5,8,9         | 405-408  |
| 1,3,5          | 21-24    | 1,3,4,5,8        | 157-160  | 1,3,6,9          | 293-296  | 1,4,5,8,9         | 409-412  |
| 1,4,5          | 25-28    | 1,6,8            | 161-164  | 1,4,6,9          | 297-300  | 1,3,4,5,8,9       | 413-416  |
| 1,3,4,5        | 29-32    | 1,3,6,8          | 165-168  | 1,3,4,6,9        | 301-304  | 1,6,8,9           | 417-420  |
| 1,6            | 33-36    | 1,4,6,8          | 169-172  | 1,5,6,9          | 305-308  | 1,3,6,8,9         | 421-424  |
| 1,3,6          | 37-40    | 1,3,4,6,8        | 173-176  | 1,3,5,6,9        | 309-312  | 1,4,6,8,9         | 425-428  |
| 1,4,6          | 41-44    | 1,5,6,8,         | 177-180  | 1,4,5,6,9        | 313-316  | 1,3,4,6,8,9       | 429-432  |
| 1,3,4,6        | 45-48    | 1,3,5,6,8        | 181-184  | 1,3,4,5,6,9      | 317-320  | 1,5,6,8,9         | 433-436  |
| 1,5,6          | 49-52    | 1,4,5,6,8        | 185-188  | 1,7,9            | 321-324  | 1,3,5,6,8,9       | 437-440  |
| 1,3,5,6        | 53-56    | 1,3,4,5,6,8      | 189-192  | 1,3,7,9          | 325-328  | 1,4,5,6,8,9       | 441-444  |
| 1,4,5,6        | 57-60    | 1,7,8            | 193-196  | 1,4,7,9          | 329-332  | 1,3,4,5,6,8,9     | 445-448  |
| 1,3,4,5,6      | 61-64    | 1,3,7,8          | 197-200  | 1,3,4,7,9        | 333-336  | 1,7,8,9           | 449-452  |
| 1,7            | 65-68    | 1,4,7,8          | 201-204  | 1,5,7,9          | 337-340  | 1,3,7,8,9         | 453-456  |
| 1,3,7          | 69-72    | 1,3,4,7,8        | 205-208  | 1,3,5,7,9        | 341-344  | 1,4,7,8,9         | 457-460  |
| 1,4,7          | 73-76    | 1,5,7,8          | 209-212  | 1,4,5,7,9        | 345-348  | 1,3,4,7,8,9       | 461-464  |
| 1,3,4,7        | 77-80    | 1,3,5,7,8        | 213-216  | 1,3,4,5,7,9      | 349-352  | 1,5,7,8,9         | 465-468  |
| 1,5,7          | 81-84    | 1,4,5,7,8        | 217-220  | 1,6,7,9          | 353-356  | 1,3,5,7,8,9       | 469-472  |
| 1,3,5,7        | 85-88    | 1,3,4,5,7,8      | 221-224  | 1,3,6,7,9        | 357-360  | 1,4,5,7,8,9       | 473-476  |
| 1,4,5,7        | 89-92    | 1,6,7,8          | 225-228  | 1,4,6,7,9        | 361-364  | 1,3,4,5,7,8,9     | 477-480  |
| 1,3,4,5,7      | 93-96    | 1,3,6,7,8        | 229-232  | 1,3,4,6,7,9      | 365-368  | 1,6,7,8,9         | 481-484  |
| 1,6,7          | 97-100   | 1,4,6,7,8        | 233-236  | 1,5,6,7,9        | 369-372  | 1,3,6,7,8,9       | 485-488  |
| 1,3,6,7        | 101-104  | 1,3,4,6,7,8      | 237-240  | 1,3,5,6,7,9      | 373-376  | 1,4,6,7,8,9       | 489-492  |
| 1,4,6,7        | 105-108  | 1,5,6,7,8        | 241-244  | 1,4,5,6,7,9      | 377-380  | 1,3,4,6,7,8,9     | 493-496  |
| 1,3,4,6,7      | 109-112  | 1,3,5,6,7,8      | 245-248  | 1,3,4,5,6,7,9    | 381-384  | 1,5,6,7,8,9       | 497-500  |
| 1,5,6,7        | 113-116  | 1,4,5,6,7,8      | 249-252  | 1,8,9            | 385-388  | 1,3,5,6,7,8,9     | 501-504  |
| 1,3,5,6,7      | 117-120  | 1,3,4,5,6,7,8    | 253-256  |                  |          | 1,4,5,6,7,8,9     | 505-508  |
| 1,4,5,6,7      | 121-124  | 1,9              | 257-260  |                  |          |                   |          |
| 1,3,4,5,6,7    | 125-128  | 1,3,9            | 261-264  |                  |          |                   |          |
| 1,8            | 129-132  | 1,4,9            | 265-268  |                  |          |                   |          |
| 1,3,8          | 133-136  | 1,3,4,9          | 269-272  |                  |          |                   |          |