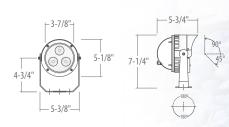

# SS2-RGBW-120R (120W)

400LM RGBW ADJUSTABLE ROUND FLOOD / SPOT LIGHT DOWNLIGHT OR ADJUSTABLE

### **BEAM SPREAD ACCESSORIES**

SS2-RGBW-8R-04 SS2-RGBW-8R-10 SS2-RGBW-8R-15

SS2-RGBW-120R

-B25 : 25° Narrow Flood\* -B35 : 35° Flood -B45: 45° Wide Flood\*

/SWR-PWR-WL-80: 80" Power Jumper /SWR-PWR-WL-60-PI: 60" Plug-in Cord /SWR-DMX-WL-80: 80" DMX/Data Jumper

/SWR-DMX-WL-300 : 300" (25) Data Cable Interconnect

-LE: Louver Eggcrate \* \* -TH: Tophat\*\*

\*Not available for SS2-RGBW-12OR. \*\*Only available for SS2-RGBW-8R-04 and SS2-RGBW-8R-15

Designed to enhance landscape, trees, signage. For smaller projects requiring minimal color changing flood lighting. RGBW design allows fine-tuned pastel colors, saturated hues without sacrificing illumination brightness.