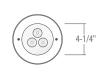

# ColorFlush

Performance, Beauty and Durability combine in a compact, sleek design to bring color changing in-ground fixtures to the next level. Ideal for atriums, common areas, high end hospitality, landscape and path finding, these luminaires will add color and life to any environment.

- Low Voltage Operation
- Die-Cast 316L Stainless Steel

SG3-RGBW-1R (6W)
RGBW PATHWAY / IN GROUND LIGHT

SG3-RGBW-3R (15W)
RGBW PATHWAY / IN GROUND LIGHT

ORDERING

example: SG3-RGBW-1R-B60/LD533V024-1277-96-JB

| GIIDEIIII10 |                    | example: dee nebvv iii bee/ Ebeevel i 1277 de db                    |
|-------------|--------------------|---------------------------------------------------------------------|
| HOUSING     | BEAM SPREAD        | ACCESSORIES                                                         |
| SG3-RGBW-1R | -Blank : 25° Optic | /LD533V024-1277-96-JB: 96W 120V/277V Power Supply with Junction Box |
| SG3-RGBW-3R | -B60 : 60° Optic   | /SDE24V24RGBW-400 : 4 Channel 200W DMX Data Enabler                 |