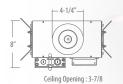

SS2R-4 (32W),120V/277V

1100LM 4-LED RGBW HIGH POWER RECESSED DOWNLIGHT

SS2R-10 (80W),120V/277V

2500LM 10-LED RGBW HIGH POWER RECESSED DOWNLIGHT

ORDERING example: SS2R-4

HOUSING

**SS2R-4**: 1100lm 4-LED RGBW High Power Recessed Downlight **SS2R-10**: 2500lm 10-LED RGBW High Power Recessed Downlight