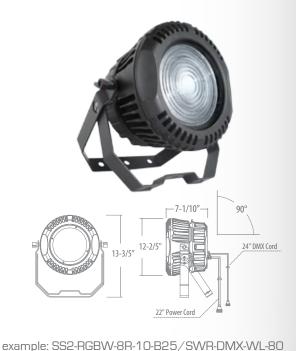

- Above-Grade Fixture
- Smooth and flicker-free dimming of all colors down to 1%
- Multiple Beam Spreads

SS3-RGBW-3R (15W) RGBW FLOOD / SPOT LANDSCAPE LIGHT

## **ORDERING**

example: SS3-RGBW-3R-B60/LD533V024-1277-96-JB

| HOUS   | ING | BEAM SPREAD                            | ACCESSORIES                                                                                                              |
|--------|-----|----------------------------------------|--------------------------------------------------------------------------------------------------------------------------|
| S3-RGI |     | -Blank : 25° Optic<br>-B60 : 60° Optic | /LD533V024-1277-96-JB : 96W 120V/277V Power Supply with Junction Box /SDE24V24RGBW-400 : 4 Channel 200W DMX Data Enabler |