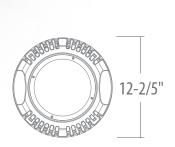

Pendant style, Modern Design, Color Changing fixtures for use as house lights, in theatres, houses of worship, retail, hospitality and casinos. Direct 120/277V power eliminates the need for low voltage wiring.

# SP2-RGBW-120R (120W)

2,200LM RGBW ADJUSTABLE ROUND FLOOD LIGHT (PENDANT OR ADJUSTABLE)