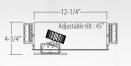

# SS2-RBG-3L-12 (45W)

24" ADJUSTABLE RBG LINEAR FLOOD / WALL WASH

## **ORDERING**

example: SS2-RGBW-3L-12-B45/SWR-DMX-WL-80

| HOUSING        | BEAM SPREAD                                                      | ACCESSORIES                                                                                                                                                           |
|----------------|------------------------------------------------------------------|-----------------------------------------------------------------------------------------------------------------------------------------------------------------------|
| SS2-RGBW-3L-12 | -B45 : Flood<br>-B4595 : Asymmetrical Flood<br>-B60 : Wide Flood | /SWR-PWR-WL-80: 80" Power Jumper<br>/SWR-PWR-WL-60-PI: 60" Plug-in Cord<br>/SWR-DMX-WL-80: 80" DMX/ Data Jumper<br>/SWR-DMX-WL-300: 300" [25] Data Cable Interconnect |