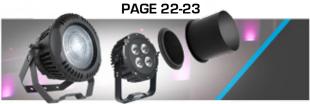

# SS2-RBGW-8R-04 (32W)

4-LED 1,100LM ADJUSTABLE RGBW 120V-240V AC input

# SS2-RBGW-8R-10 (80W)

10-LED 2,500LM ADJUSTABLE RGBW 120V-240V AC input

# SS2-RBGW-8R-15 (110W)

15-LED 3.500LM ADJUSTABLE RGBW LIGHT

# SS2-RGBW-120R (120W)

400LM RGBW ADJUSTABLE ROUND FLOOD / SPOT LIGHT DOWNLIGHT OR ADJUSTABLE

/SWR-DMX-WL-300 : 300" (25) Data Cable Interconnect

-LE: Louver Eggcrate \* \* -TH: Tophat\*\*

\*Not available for SS2-RGBW-12OR. \*\*Only available for SS2-RGBW-8R-04 and SS2-RGBW-8R-15

Designed to enhance landscape, trees, signage. For smaller projects requiring minimal color changing flood lighting. RGBW design allows fine-tuned pastel colors, saturated hues without sacrificing illumination brightness.