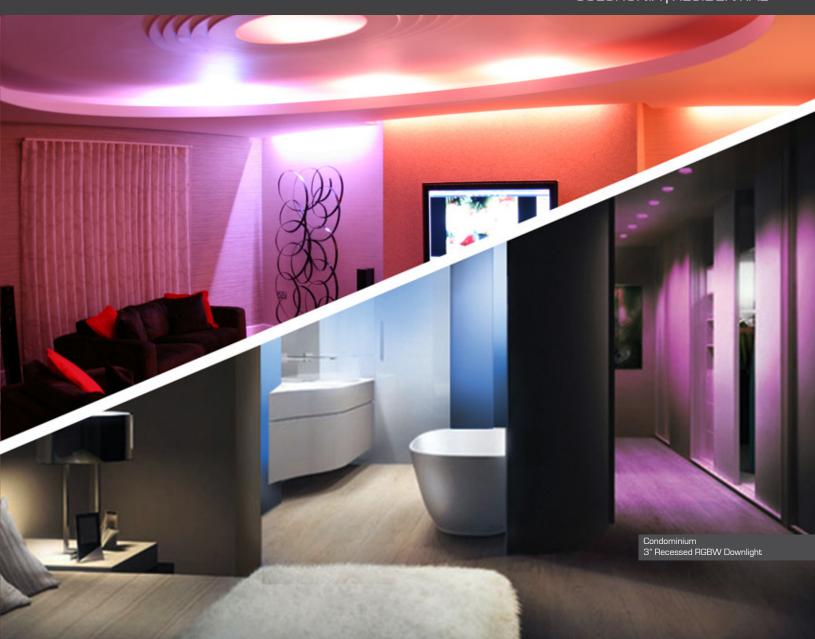

# Homes - Nurseries, Playroom, Entertainment Area

Single family homes, townhouses and condominiums can suffer from lack of individuality in design. One way to emphasize individuality and create a welcoming environment is by using Coloronix Color Illumination. Coloronix color changing downlights and wall wash luminaires can be used to emphasize unique features such as coves, staircases and hallways or to enhance mood and relaxation in dens, sleeping areas, dining rooms and home theatres.