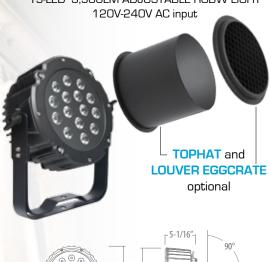

# SS2-RBGW-8R-04 (32W)

4-LED 1,100LM ADJUSTABLE RGBW 120V-240V AC input

# SS2-RBGW-8R-10 (80W)

10-LED 2,500LM ADJUSTABLE RGBW 120V-240V AC input

# SS2-RBGW-8R-15 (110W)

15-LED 3.500LM ADJUSTABLE RGBW LIGHT

# SS2-RGBW-120R (120W)

400LM RGBW ADJUSTABLE ROUND FLOOD / SPOT LIGHT DOWNLIGHT OR ADJUSTABLE

/SWR-DMX-WL-300 : 300" (25) Data Cable Interconnect

-LE: Louver Eggcrate \* \* -TH: Tophat\*\*

\*Not available for SS2-RGBW-12OR. \*\*Only available for SS2-RGBW-8R-04 and SS2-RGBW-8R-15

Designed to enhance landscape, trees, signage. For smaller projects requiring minimal color changing flood lighting. RGBW design allows fine-tuned pastel colors, saturated hues without sacrificing illumination brightness.