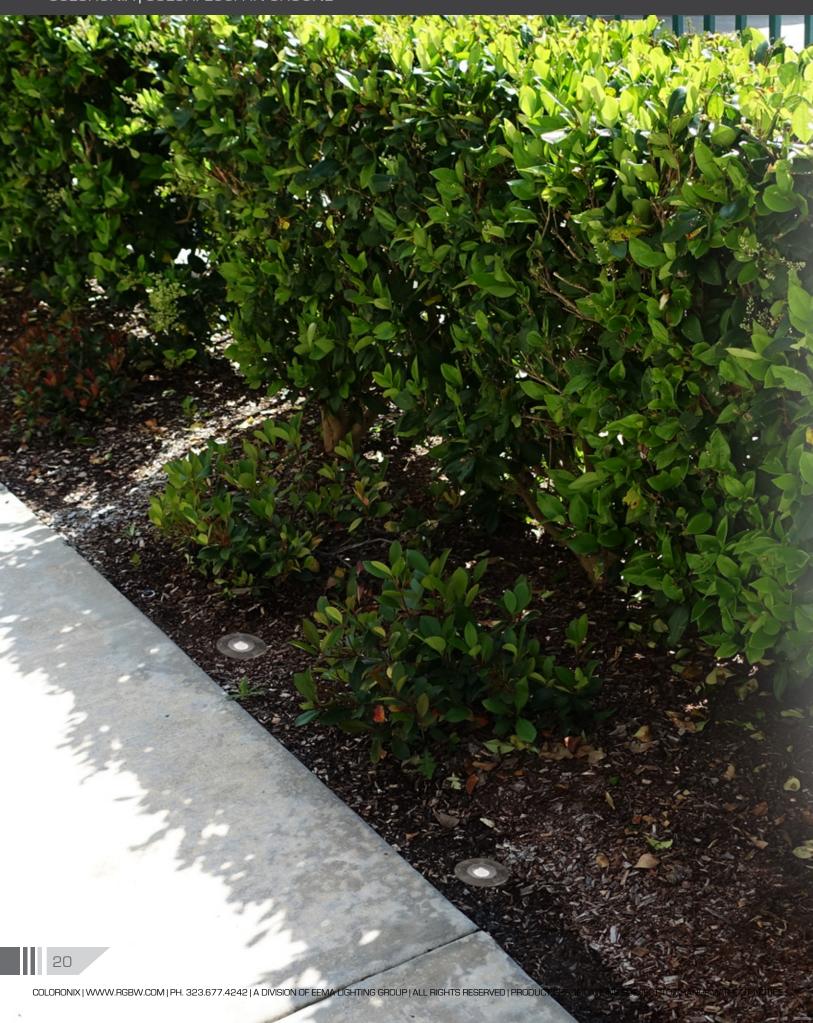

# ColorFlush

Performance, Beauty and Durability combine in a compact, sleek design to bring color changing in-ground fixtures to the next level. Ideal for atriums, common areas, high end hospitality, landscape and path finding, these luminaires will add color and life to any environment.

- Low Voltage Operation
- Die-Cast 316L Stainless Steel

SG3-RGBW-1R (6W)
RGBW PATHWAY / IN GROUND LIGHT

SG3-RGBW-3R (15W)
RGBW PATHWAY / IN GROUND LIGHT

ORDERING

example: SG3-RGBW-1R-B60/LD533V024-1277-96-JB

| GIIDEIIII10 |                    | example: dee nebvv iii bee/ Ebeevel i 1277 de db                    |
|-------------|--------------------|---------------------------------------------------------------------|
| HOUSING     | BEAM SPREAD        | ACCESSORIES                                                         |
| SG3-RGBW-1R | -Blank : 25° Optic | /LD533V024-1277-96-JB: 96W 120V/277V Power Supply with Junction Box |
| SG3-RGBW-3R | -B60 : 60° Optic   | /SDE24V24RGBW-400 : 4 Channel 200W DMX Data Enabler                 |

# ColorFlush

# Pathway & Step Lighting

Low-Level Illumination of Pathways, Steps, Corridors. Designed to enhance the overall aesthetic of your environment and provide subtle directional and safety lighting.

• Low Voltage Operation

SWS2-V024W (6W) 12" RGBW PATHWAY LIGHT

**ORDERING** 

example: SWS2V024W/LD533V024-1277-96-JB

HOUSING

**ACCESSORIES** 

SWS2-V024W

/LD533V024-1277-96-JB: 96W 120V/277V Power Supply with Junction Box

/SDE24V24RGBW-400: 4 Channel 200W DMX Data Enabler