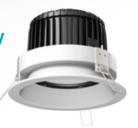

# SR49LED71 (40W)

4" x 9" RGBW RECESSED WALL WASH

# SR6LED21 (20W)

6" RGBW RECESSED DOWNLIGHT

# **ORDERING**

example: SH6LDC70RGBWV024/SR6LED21W

| HOUSING                          | CONTROL                                 | POWER INPUT                                               | FINISH                                                       |
|----------------------------------|-----------------------------------------|-----------------------------------------------------------|--------------------------------------------------------------|
| SH49LDC70RGBW*<br>SH6LDC70RGBW** | Blank : DMX -WALIB : Wireless Bluetooth | Blank: 120V-240V AC<br>V024: 24V DC<br>V277: 120V-277V AC | /SR49LED71W: White<br>/SR6LED21B: Black<br>/SR6LED21W: White |
| *Only for SR49LED71. **Only      | for SRLED21                             |                                                           |                                                              |