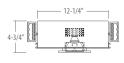

# SR49LED71 (40W)

4" x 9" RGBW RECESSED WALL WASH

# **ORDERING**

example: SH6LDC70RGBWV024/SR6LED21W

| HOUSING                          | CONTROL                                 | POWER INPUT                                               | FINISH                                                       |
|----------------------------------|-----------------------------------------|-----------------------------------------------------------|--------------------------------------------------------------|
| SH49LDC70RGBW*<br>SH6LDC70RGBW** | Blank : DMX -WALIB : Wireless Bluetooth | Blank: 120V-240V AC<br>V024: 24V DC<br>V277: 120V-277V AC | /SR49LED71W: White<br>/SR6LED21B: Black<br>/SR6LED21W: White |
| *Only for SR49LED71. **Only      | for SRLED21                             |                                                           |                                                              |