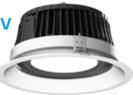

# SR49LED71 (40W)

4" x 9" RGBW RECESSED WALL WASH

# SR6LED21 (20W)

6" RGBW RECESSED DOWNLIGHT

# **ORDERING**

example: SH6LDC70RGBWV024/SR6LED21W

| HOUSING                          | CONTROL                                 | POWER INPUT                                               | FINISH                                                       |
|----------------------------------|-----------------------------------------|-----------------------------------------------------------|--------------------------------------------------------------|
| SH49LDC70RGBW*<br>SH6LDC70RGBW** | Blank : DMX -WALIB : Wireless Bluetooth | Blank: 120V-240V AC<br>V024: 24V DC<br>V277: 120V-277V AC | /SR49LED71W: White<br>/SR6LED21B: Black<br>/SR6LED21W: White |
| *Only for SR49LED71. **Only      | for SRLED21                             |                                                           |                                                              |