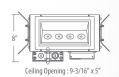

# **SR3LED71 (9W)**

3" RGBW DOWNLIGHT & WALL WASH

# **SR3LED01 (9W)**

3" RGBW LENSED DOWNL I GHT

# SR3LED21 (9W)

3" RGBW DOWNLIGHT

# **ORDERING**

example: SH3LDC70RGBWV024/SR3LED21W

| HOUSING      | POWER INPUT                           | TRIMS                                                      | FINISH                               |
|--------------|---------------------------------------|------------------------------------------------------------|--------------------------------------|
| SH3LDC70RGBW | Blank : 120V-240V AC<br>V024 : 24V DC | /SR3LED21 : Downlight /SR3LED01 : Frosted Lensed Downlight | <b>B</b> : Black<br><b>W</b> : White |
|              | <b>V277</b> : 120V-277V AC            | /SR3LED71 : Adjustable Spot                                | N : Brushed Nickel                   |