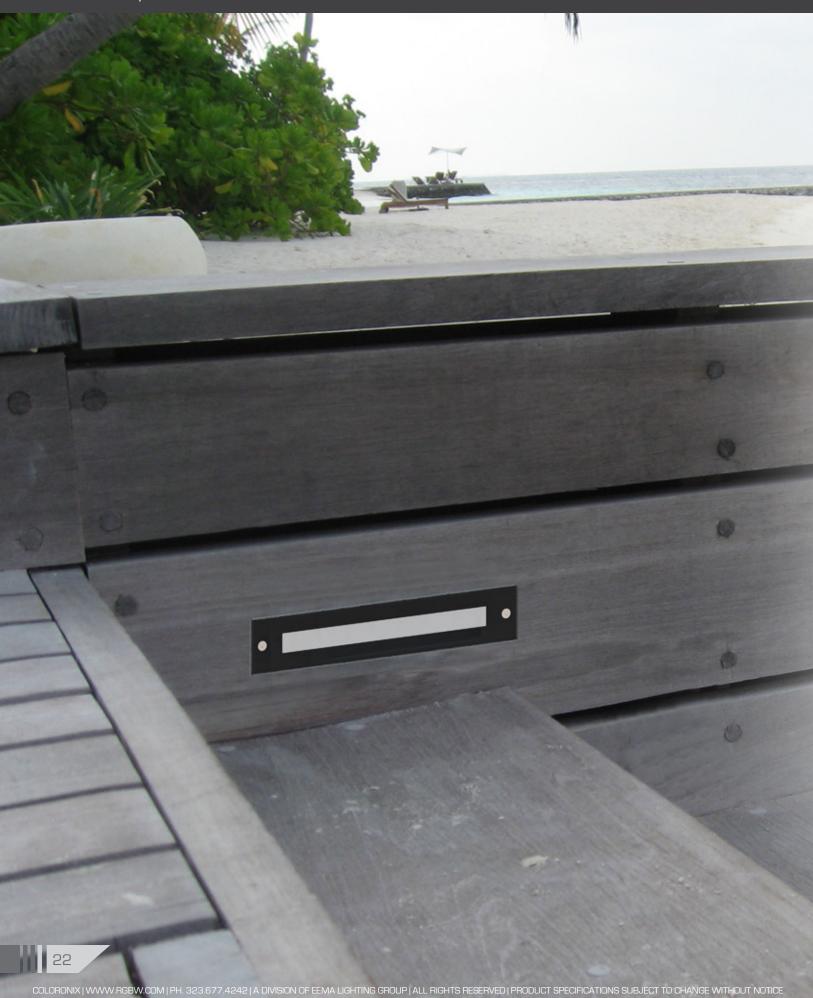

# ColorFlush

# Pathway & Step Lighting

Low-Level Illumination of Pathways, Steps, Corridors. Designed to enhance the overall aesthetic of your environment and provide subtle directional and safety lighting.

• Low Voltage Operation

SWS2-V024W (6W) 12" RGBW PATHWAY LIGHT

**ORDERING** 

example: SWS2V024W/LD533V024-1277-96-JB

HOUSING

**ACCESSORIES** 

SWS2-V024W

/LD533V024-1277-96-JB: 96W 120V/277V Power Supply with Junction Box

/SDE24V24RGBW-400: 4 Channel 200W DMX Data Enabler