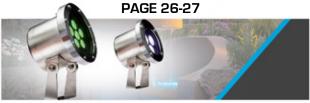

# SS2-RGBW-120R (120W)

400LM RGBW ADJUSTABLE ROUND FLOOD / SPOT LIGHT DOWNLIGHT OR ADJUSTABLE

### **BEAM SPREAD ACCESSORIES**

SS2-RGBW-8R-04 SS2-RGBW-8R-10 SS2-RGBW-8R-15

SS2-RGBW-120R

-B25 : 25° Narrow Flood\* -B35 : 35° Flood -B45: 45° Wide Flood\*

/SWR-PWR-WL-80: 80" Power Jumper /SWR-PWR-WL-60-PI: 60" Plug-in Cord /SWR-DMX-WL-80: 80" DMX/Data Jumper

/SWR-DMX-WL-300 : 300" (25) Data Cable Interconnect

-LE: Louver Eggcrate \* \* -TH: Tophat\*\*

\*Not available for SS2-RGBW-12OR. \*\*Only available for SS2-RGBW-8R-04 and SS2-RGBW-8R-15

Designed to enhance landscape, trees, signage. For smaller projects requiring minimal color changing flood lighting. RGBW design allows fine-tuned pastel colors, saturated hues without sacrificing illumination brightness.