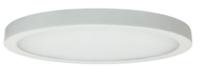

# SR49LED71 (40W)

4" x 9" RGBW RECESSED WALL WASH

# SR6LED21 (20W)

6" RGBW RECESSED DOWNLIGHT

# **ORDERING**

example: SH6LDC70RGBWV024/SR6LED21W

| HOUSING                          | CONTROL                                 | POWER INPUT                                               | FINISH                                                       |
|----------------------------------|-----------------------------------------|-----------------------------------------------------------|--------------------------------------------------------------|
| SH49LDC70RGBW*<br>SH6LDC70RGBW** | Blank : DMX -WALIB : Wireless Bluetooth | Blank: 120V-240V AC<br>V024: 24V DC<br>V277: 120V-277V AC | /SR49LED71W: White<br>/SR6LED21B: Black<br>/SR6LED21W: White |
| *Only for SR49LED71. **Only      | for SRLED21                             |                                                           |                                                              |