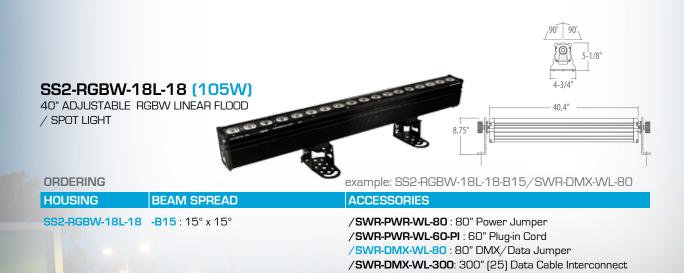

# **ORDERING** HOUSING

### **BEAM SPREAD ACCESSORIES**

SS2-RGBW-8R-04 SS2-RGBW-8R-10 SS2-RGBW-8R-15

SS2-RGBW-120R

-B25 : 25° Narrow Flood\* -B35 : 35° Flood -B45: 45° Wide Flood\*

/SWR-PWR-WL-80: 80" Power Jumper /SWR-PWR-WL-60-PI: 60" Plug-in Cord /SWR-DMX-WL-80: 80" DMX/Data Jumper

/SWR-DMX-WL-300 : 300" (25) Data Cable Interconnect

-LE: Louver Eggcrate \* \* -TH: Tophat\*\*

\*Not available for SS2-RGBW-12OR. \*\*Only available for SS2-RGBW-8R-04 and SS2-RGBW-8R-15

Designed to enhance landscape, trees, signage. For smaller projects requiring minimal color changing flood lighting. RGBW design allows fine-tuned pastel colors, saturated hues without sacrificing illumination brightness.