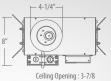

SS2R-4 (32W),120V/277V

1100LM 4-LED RGBW HIGH POWER RECESSED DOWNLIGHT

SS2R-10 (80W),120V/277V

2500LM 10-LED RGBW HIGH POWER RECESSED DOWNLIGHT

ORDERING example: SS2R-4

HOUSING

**SS2R-4**: 1100lm 4-LED RGBW High Power Recessed Downlight **SS2R-10**: 2500lm 10-LED RGBW High Power Recessed Downlight