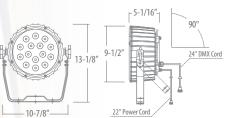

# SS2-RBGW-8R-04 (32W)

4-LED 1,100LM ADJUSTABLE RGBW 120V-240V AC input

# SS2-RBGW-8R-10 (80W)

10-LED 2,500LM ADJUSTABLE RGBW 120V-240V AC input

# SS2-RBGW-8R-15 (110W)

15-LED 3.500LM ADJUSTABLE RGBW LIGHT

# SS2-RGBW-120R (120W)

400LM RGBW ADJUSTABLE ROUND FLOOD / SPOT LIGHT DOWNLIGHT OR ADJUSTABLE

# **ORDERING** HOUSING

### **BEAM SPREAD ACCESSORIES**

SS2-RGBW-8R-04 SS2-RGBW-8R-10 SS2-RGBW-8R-15

SS2-RGBW-120R

-B25 : 25° Narrow Flood\* -B35 : 35° Flood -B45: 45° Wide Flood\*

/SWR-PWR-WL-80: 80" Power Jumper /SWR-PWR-WL-60-PI: 60" Plug-in Cord /SWR-DMX-WL-80: 80" DMX/Data Jumper

/SWR-DMX-WL-300 : 300" (25) Data Cable Interconnect

-LE: Louver Eggcrate \* \* -TH: Tophat\*\*

\*Not available for SS2-RGBW-12OR. \*\*Only available for SS2-RGBW-8R-04 and SS2-RGBW-8R-15

Designed to enhance landscape, trees, signage. For smaller projects requiring minimal color changing flood lighting. RGBW design allows fine-tuned pastel colors, saturated hues without sacrificing illumination brightness.