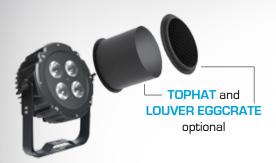

/SWR-DMX-WL-300 : 300" (25) Data Cable Interconnect

-LE: Louver Eggcrate \* \* -TH: Tophat\*\*

\*Not available for SS2-RGBW-12OR. \*\*Only available for SS2-RGBW-8R-04 and SS2-RGBW-8R-15

Designed to enhance landscape, trees, signage. For smaller projects requiring minimal color changing flood lighting. RGBW design allows fine-tuned pastel colors, saturated hues without sacrificing illumination brightness.