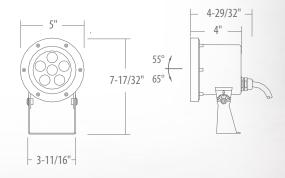

# SS2-RBGW-8R-04 (32W)

4-LED 1,100LM ADJUSTABLE RGBW 120V-240V AC input

# SS2-RBGW-8R-10 (80W)

10-LED 2,500LM ADJUSTABLE RGBW 120V-240V AC input

# SS2-RBGW-8R-15 (110W)

15-LED 3.500LM ADJUSTABLE RGBW LIGHT

### **BEAM SPREAD ACCESSORIES**

SS2-RGBW-8R-04 SS2-RGBW-8R-10 SS2-RGBW-8R-15

SS2-RGBW-120R

-B25 : 25° Narrow Flood\* -B35 : 35° Flood -B45: 45° Wide Flood\*

/SWR-PWR-WL-80: 80" Power Jumper /SWR-PWR-WL-60-PI: 60" Plug-in Cord /SWR-DMX-WL-80: 80" DMX/Data Jumper

/SWR-DMX-WL-300 : 300" (25) Data Cable Interconnect

-LE: Louver Eggcrate \* \* -TH: Tophat\*\*

\*Not available for SS2-RGBW-12OR. \*\*Only available for SS2-RGBW-8R-04 and SS2-RGBW-8R-15

Designed to enhance landscape, trees, signage. For smaller projects requiring minimal color changing flood lighting. RGBW design allows fine-tuned pastel colors, saturated hues without sacrificing illumination brightness.