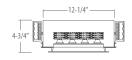

# SR49LED71 (40W)

4" x 9" RGBW RECESSED WALL WASH

# **ORDERING**

example: SH6LDC70RGBWV024/SR6LED21W

| HOUSING                          | CONTROL                                 | POWER INPUT                                               | FINISH                                                       |
|----------------------------------|-----------------------------------------|-----------------------------------------------------------|--------------------------------------------------------------|
| SH49LDC70RGBW*<br>SH6LDC70RGBW** | Blank : DMX -WALIB : Wireless Bluetooth | Blank: 120V-240V AC<br>V024: 24V DC<br>V277: 120V-277V AC | /SR49LED71W: White<br>/SR6LED21B: Black<br>/SR6LED21W: White |
| *Only for SR49LED71. **Only      | for SRLED21                             |                                                           |                                                              |