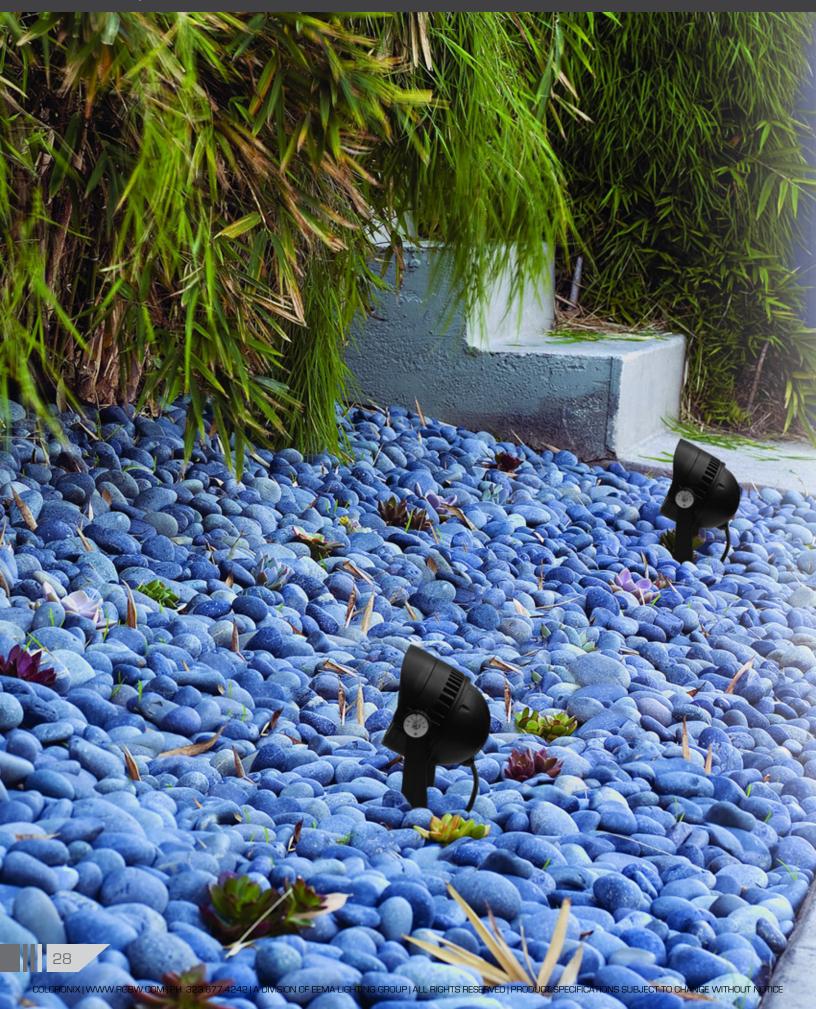

/SWR-DMX-WL-300 : 300" (25) Data Cable Interconnect

-LE: Louver Eggcrate \* \* -TH: Tophat\*\*

\*Not available for SS2-RGBW-12OR. \*\*Only available for SS2-RGBW-8R-04 and SS2-RGBW-8R-15

Designed to enhance landscape, trees, signage. For smaller projects requiring minimal color changing flood lighting. RGBW design allows fine-tuned pastel colors, saturated hues without sacrificing illumination brightness.