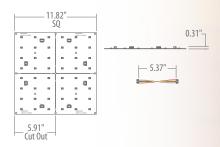

# ColorSheet

# Indirect/Direct Lighting

Versatile, Flexible building blocks of color changing allow you to create a wide variety of configurations and patterns. 12" x 12" Color Sheets can be broken into 6" x 6" blocks for ultimate flexibility in design and installation.

Cuttable

# **SMPS12-14RGBW (14W)**

12" SQUARE RGBW / R63W PANEL

**ORDERING** 

example: SMPS12-14RGBW/LD533V024-1277-96-JB