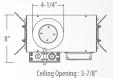

SS2R-4 (32W),120V/277V

1100LM 4-LED RGBW HIGH POWER RECESSED DOWNLIGHT

SS2R-10 (80W),120V/277V

2500LM 10-LED RGBW HIGH POWER RECESSED DOWNLIGHT

ORDERING example: SS2R-4

HOUSING

**SS2R-4**: 1100lm 4-LED RGBW High Power Recessed Downlight **SS2R-10**: 2500lm 10-LED RGBW High Power Recessed Downlight