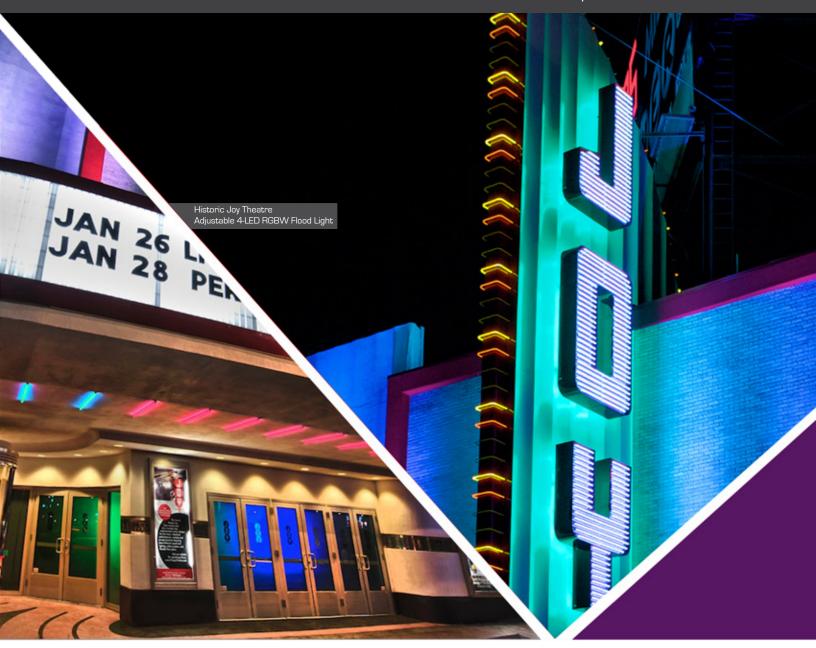

# **Amusement Venues**

The clever use of Coloronix colorful illumination products create a dynamic environment that influences the mood and enjoyment of an occasion or space. Whether inside a dark ride, or used for character interactions, Coloronix fixtures provide a sense of adventure and fun to enhance your entertainment venue. Coloronix Recessed Downlights and Wall Wash Luminaires offer intensive color changing capabilities that can be changed on the fly to suit any occasion.

# **PROJECTS**

Historic Joy Theatre | Universal Studios "Despicable Me" | Disneyland Resorts: "Fantasy Land", "Snow White's Grotto" and "Princess Fantasy Fair" | Fort Leavenworth Auditorum | PNC Park - Player Locker Room | Copley Symphony Hall