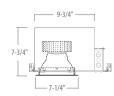

SS2R-4 (32W),120V/277V

1100LM 4-LED RGBW HIGH POWER RECESSED DOWNLIGHT

SS2R-10 (80W),120V/277V

2500LM 10-LED RGBW HIGH POWER RECESSED DOWNLIGHT

ORDERING example: SS2R-4

HOUSING

**SS2R-4**: 1100lm 4-LED RGBW High Power Recessed Downlight **SS2R-10**: 2500lm 10-LED RGBW High Power Recessed Downlight