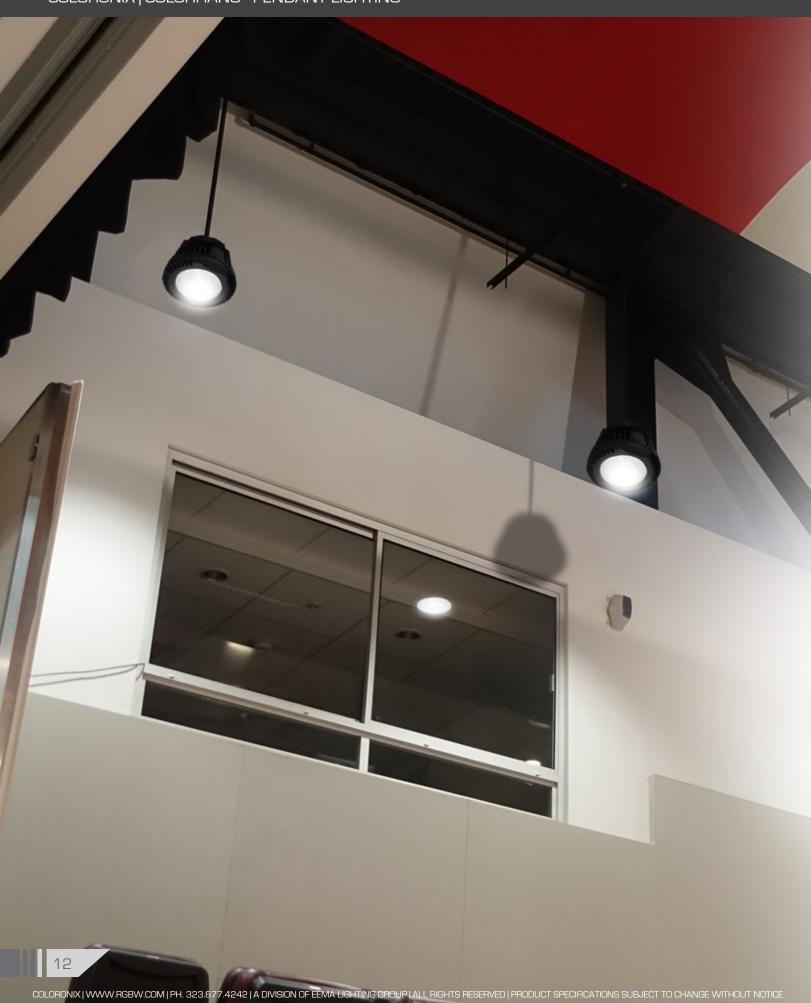

Pendant style, Modern Design, Color Changing fixtures for use as house lights, in theatres, houses of worship, retail, hospitality and casinos. Direct 120/277V power eliminates the need for low voltage wiring.