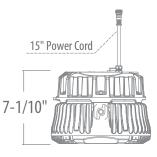

Pendant style, Modern Design, Color Changing fixtures for use as house lights, in theatres, houses of worship, retail, hospitality and casinos. Direct 120/277V power eliminates the need for low voltage wiring.

# SP2-RGBW-120R (120W)

2,200LM RGBW ADJUSTABLE ROUND FLOOD LIGHT (PENDANT OR ADJUSTABLE)