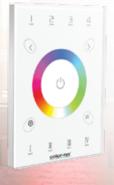

### SCC11

COLOR CONTROL TOUCH ZONE

Basic wireless infrared system with full control of static colors and pre-programmed scenes.

# Physical:

Finish: Glass, White

Dimensions: (W)5.19" x (L) 7.55" x (D)1.96"

example: SCC11

COLOR RAY IR-DMX-PACK

Basic wireless infrared system with full control of static colors and pre-programmed scenes.