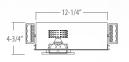

SS2R-4 (32W),120V/277V

1100LM 4-LED RGBW HIGH POWER RECESSED DOWNLIGHT

SS2R-10 (80W),120V/277V

2500LM 10-LED RGBW HIGH POWER RECESSED DOWNLIGHT

ORDERING example: SS2R-4

HOUSING

**SS2R-4**: 1100lm 4-LED RGBW High Power Recessed Downlight **SS2R-10**: 2500lm 10-LED RGBW High Power Recessed Downlight