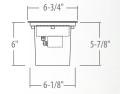

# ColorFlush

Performance, Beauty and Durability combine in a compact, sleek design to bring color changing in-ground fixtures to the next level. Ideal for atriums, common areas, high end hospitality, landscape and path finding, these luminaires will add color and life to any environment.

- Low Voltage Operation
- Die-Cast 316L Stainless Steel

SG3-RGBW-1R (6W)
RGBW PATHWAY / IN GROUND LIGHT

SG3-RGBW-3R (15W)
RGBW PATHWAY / IN GROUND LIGHT

ORDERING

example: SG3-RGBW-1R-B60/LD533V024-1277-96-JB

| GIIDEIIII10 |                    | example: dee nebvv iii bee/ Ebeevel i 1277 de db                    |
|-------------|--------------------|---------------------------------------------------------------------|
| HOUSING     | BEAM SPREAD        | ACCESSORIES                                                         |
| SG3-RGBW-1R | -Blank : 25° Optic | /LD533V024-1277-96-JB: 96W 120V/277V Power Supply with Junction Box |
| SG3-RGBW-3R | -B60 : 60° Optic   | /SDE24V24RGBW-400 : 4 Channel 200W DMX Data Enabler                 |