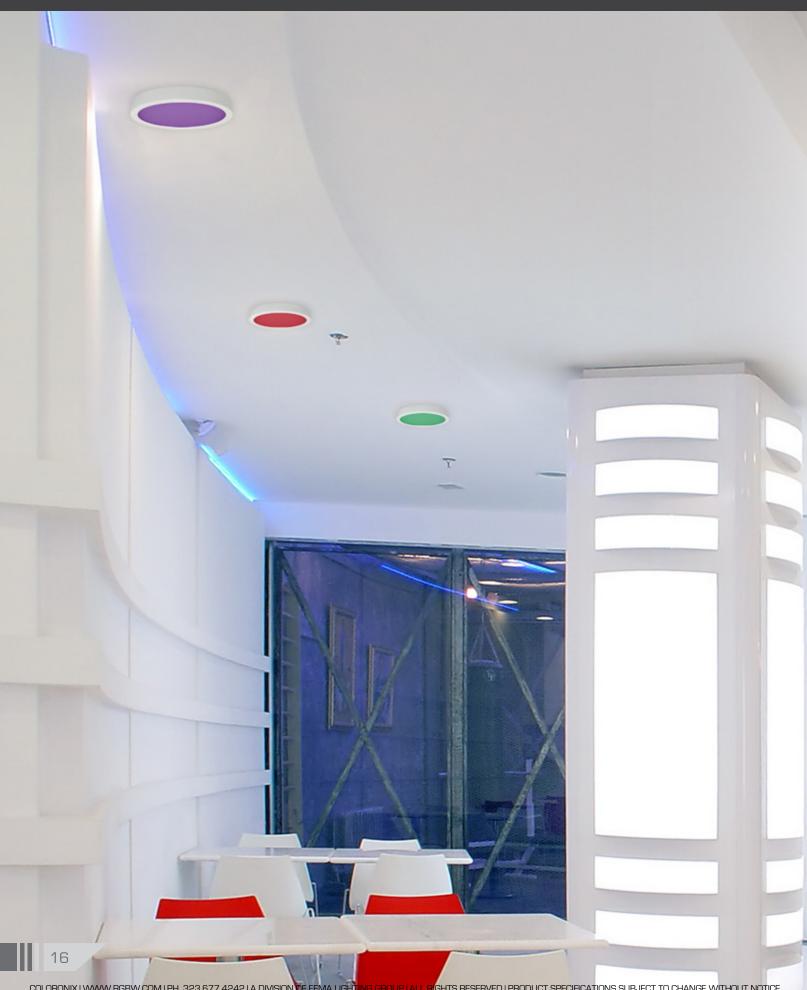

# **Amusement Venues**

The clever use of Coloronix colorful illumination products create a dynamic environment that influences the mood and enjoyment of an occasion or space. Whether inside a dark ride, or used for character interactions, Coloronix fixtures provide a sense of adventure and fun to enhance your entertainment venue. Coloronix Recessed Downlights and Wall Wash Luminaires offer intensive color changing capabilities that can be changed on the fly to suit any occasion.

# **PROJECTS**

Historic Joy Theatre | Universal Studios "Despicable Me" | Disneyland Resorts: "Fantasy Land", "Snow White's Grotto" and "Princess Fantasy Fair" | Fort Leavenworth Auditorum | PNC Park - Player Locker Room | Copley Symphony Hall