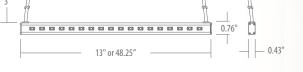

# **SMLN1-3RGBW (2.5W)**

1' RGBW LINEAR STRIP SECTION

# SMLN1-3RGBW (5W)

1' RGBW LINEAR STRIP SECTION

# SMLNS1-3RGBW (3.5W)

13" LINEAR RGBW STICK

# SMLNS4-12RGBW (14W)

48" LINEAR RGBW STICK