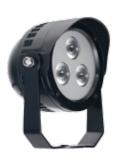

# SS2-RGBW-120R (120W)

400LM RGBW ADJUSTABLE ROUND FLOOD / SPOT LIGHT DOWNLIGHT OR ADJUSTABLE

### **BEAM SPREAD ACCESSORIES**

SS2-RGBW-8R-04 SS2-RGBW-8R-10 SS2-RGBW-8R-15

SS2-RGBW-120R

-B25 : 25° Narrow Flood\* -B35 : 35° Flood -B45: 45° Wide Flood\*

/SWR-PWR-WL-80: 80" Power Jumper /SWR-PWR-WL-60-PI: 60" Plug-in Cord /SWR-DMX-WL-80: 80" DMX/Data Jumper

/SWR-DMX-WL-300 : 300" (25) Data Cable Interconnect

-LE: Louver Eggcrate \* \* -TH: Tophat\*\*

\*Not available for SS2-RGBW-12OR. \*\*Only available for SS2-RGBW-8R-04 and SS2-RGBW-8R-15

Designed to enhance landscape, trees, signage. For smaller projects requiring minimal color changing flood lighting. RGBW design allows fine-tuned pastel colors, saturated hues without sacrificing illumination brightness.