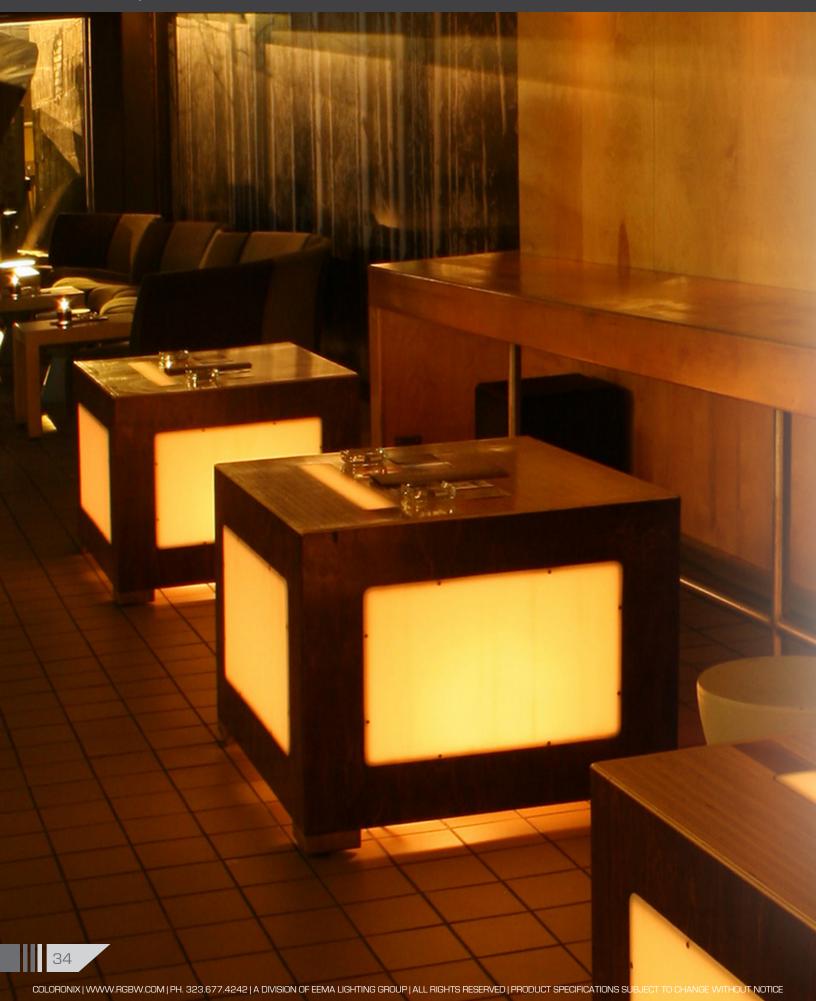

# ColorSheet

# Indirect/Direct Lighting

Versatile, Flexible building blocks of color changing allow you to create a wide variety of configurations and patterns. 12" x 12" Color Sheets can be broken into 6" x 6" blocks for ultimate flexibility in design and installation.

Cuttable