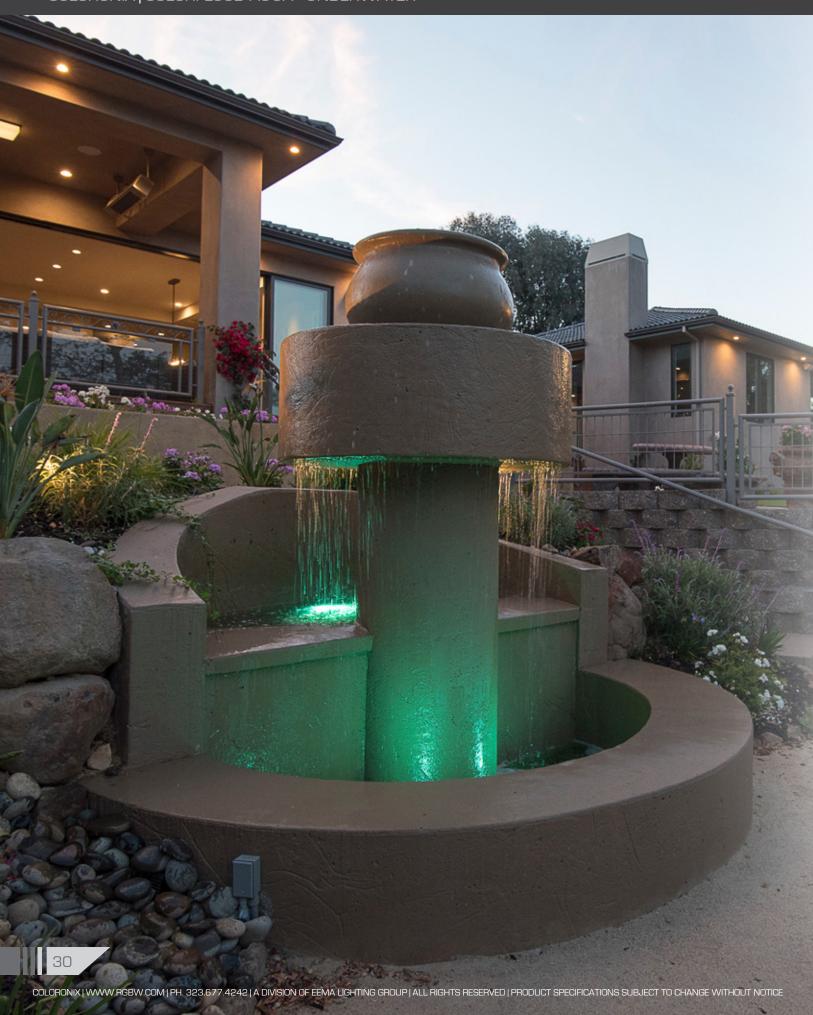

# ColorFlood Aqua

# Underwater

For use in Fountains, water elements, and water features indoors or out. High-quality, color-changing fixtures for high impact effects. RGB design allows fine-tuned pastel colors, saturated hues without sacrificing illumination brightness..

- Above-Grade Fixture
- Smooth and flicker-free dimming of all colors down to 1%
- Multiple Beam Spreads
- Underwater Rated
- Die-Cast 316L Stainless Steel

# SS6-RGB-3R (15W)

3" RGB ADJUSTABLE ROUND FLOOD / SPOT UNDERWATER LIGHT

# SS6-RGB-6R (30W)

5" RGB ADJUSTABLE ROUND FLOOD / SPOT UNDERWATER LIGHT