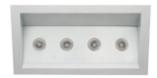

# **SR3LED71 (9W)**

3" RGBW DOWNLIGHT & WALL WASH

# **SR3LED01 (9W)**

3" RGBW LENSED DOWNL I GHT

# SR3LED21 (9W)

3" RGBW DOWNLIGHT

# **ORDERING**

example: SH3LDC70RGBWV024/SR3LED21W

| HOUSING      | POWER INPUT                           | TRIMS                                                      | FINISH                               |
|--------------|---------------------------------------|------------------------------------------------------------|--------------------------------------|
| SH3LDC70RGBW | Blank : 120V-240V AC<br>V024 : 24V DC | /SR3LED21 : Downlight /SR3LED01 : Frosted Lensed Downlight | <b>B</b> : Black<br><b>W</b> : White |
|              | <b>V277</b> : 120V-277V AC            | /SR3LED71 : Adjustable Spot                                | N : Brushed Nickel                   |