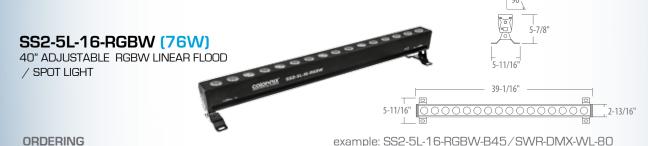

| HOUSING        | BEAM SPREAD                         | ACCESSORIES                                         |
|----------------|-------------------------------------|-----------------------------------------------------|
| SS2-5L-16-RGBW | -Blank : Graze (20°)                | /SWR-PWR-WL-80: 80" Power Jumper                    |
|                | <b>-B45</b> : 45° Flood             | /SWR-PWR-WL-60-PI : 60" Plug-in Cord                |
|                | -B2095 : 20°x95° Asymmetrical Flood | /SWR-DMX-WL-80 : 80" DMX/Data Jumper                |
|                | -B60 : 60° Wide Flood               | /SWR-DMX-WL-300 : 300" (25) Data Cable Interconnect |