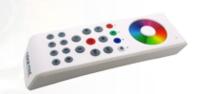

# Physical:

Finish: Glass, White

Dimensions: (W)5.19" x (L) 7.55" x (D)1.96"

example: SCC11

COLOR RAY IR-DMX-PACK

Basic wireless infrared system with full control of static colors and pre-programmed scenes.

Features:

Wireless, IR Remote and Receiver

(wall plate style)

Control Properties:

Protocol: DMX512 Number of Channels: 4

Capability: Dimming, "LIVE" Color Mixing,

Static Colors, Speed Control

Data Out Connection: RJ45 Jack

Number of Scenes: 6

Remote Control:

Finish: White

Electrical:

Physical:

Catalog No: SCC5-IR-RM

Power Consumption: 1W

Power Connection: Hardwire

Power Supply: 12V DC 0.65A Included

example: SCC5-IR-DMX

Dimensions: (W) 3 - 1/8" (L) 4 - 7/8" (D) 7/32"

# **ORDERING** HOUSING

**OPTIONS** SCC5 -IR-PACK: IR Receiver & Handheld Remote

-IR-DMX: IR Receiver (Only)

-RM: Handheld Remote Control (Only)