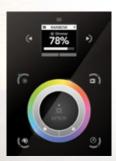

# SCC1-3DMX

MULTI-ZONE DMX TOUCH PAD

Basic wireless infrared system with full control of static colors and pre-programmed scenes.

Features:

Wireless, 10 Zone, Time Clock, Programmable RGBW Controller

Control Properties:

Protocol: DMX512

Number of Channels: 1,024

Capability: Dimming, Speed, Color Changing

Connection: RJ45 Jack Number of Scenes: 500 Physical:

Electrical:

Finish: Glass (White or Black)

Power Consumption: 4W

Power Connection: Hardwire

Dimensions: (W) 4.74" x (L) 5.74" x (D) 0.39"

Remote Control: App (Android or ISO)

Power Supply: Screw Terminal or RJ45

**ORDERING** example: SCC1-3-DMX

**ITEMS** 

SCC1-3DMX : Multi-Zone DMX Touch Pad