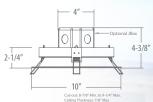

# **SR3LED71 (9W)**

3" RGBW DOWNLIGHT & WALL WASH

# **SR3LED01 (9W)**

3" RGBW LENSED DOWNL I GHT

# SR3LED21 (9W)

3" RGBW DOWNLIGHT

# **ORDERING**

example: SH3LDC70RGBWV024/SR3LED21W

| HOUSING      | POWER INPUT                           | TRIMS                                                      | FINISH                               |
|--------------|---------------------------------------|------------------------------------------------------------|--------------------------------------|
| SH3LDC70RGBW | Blank : 120V-240V AC<br>V024 : 24V DC | /SR3LED21 : Downlight /SR3LED01 : Frosted Lensed Downlight | <b>B</b> : Black<br><b>W</b> : White |
|              | <b>V277</b> : 120V-277V AC            | /SR3LED71 : Adjustable Spot                                | N : Brushed Nickel                   |