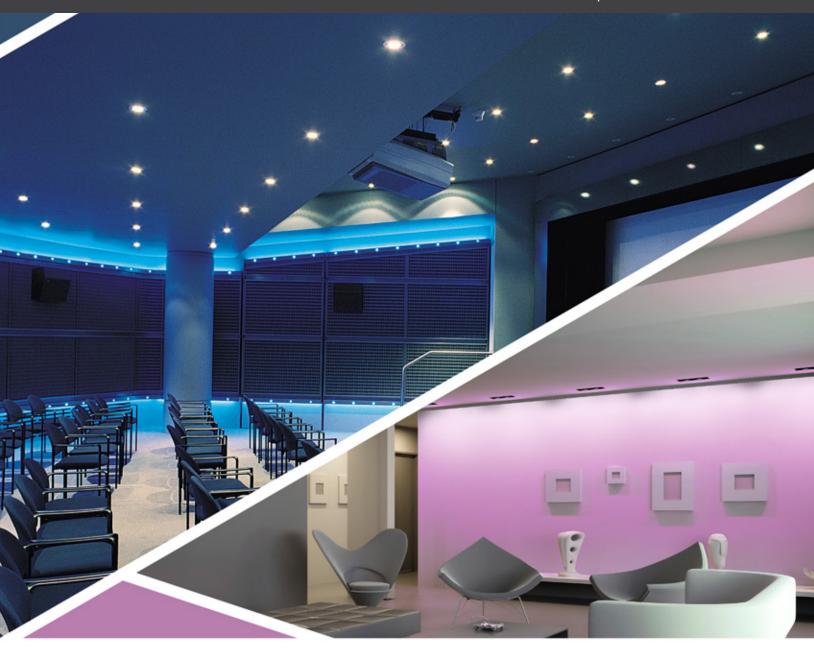

# Reception Areas, Conference Rooms, Visitor Experience Centers

Add some flavor and a modern look to your lobby, conference room or visitor experience center with the Coloronix line of color changing fixtures. Designed to easily interface with any control system, these units can be part of your Crestron, AMX or other protocol presets in any of these environments. Enhance visitor appeal, reinforce brand identity through color or simply update the look of your public facing corporate image with RGBW color mixing technology.

## **PROJECTS**

American Family Insurance - Corporate Headquarter | 4Wall Entertainment - Corporate Conference Room | Cobb-Vantress, Inc. - Corporate Headquarter | Eiko Ltd. - Corporate Headquarter | Crestron Electronics - Booth Exhibit | Pepsi-Cola - Corporate Headquarter