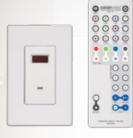

# SCC9

**MULTI-ZONE** 

Basic wireless infrared system with full control of static colors and pre-programmed scenes.

Multi Zone, Wireless Remote Control System

with Color Wheel

Control Properties:

Capability: Dimming, Static Colors, Speed

Controls

Number of Zones: 10 Independent Zones Data Out: Hardwire (Add PCLOO2 for RJ45)

**ORDERING** 

Electrical:

Power Consumption: 1W Power Connection: Hardwire Power Supply: 120V AC

Physical:

Finish: White\*

\*Can be built onto Coloronix RGBW

Downlights

example: SCC9-RF-DMX

# HOUSING SCC9

**OPTIONS** 

-10ZRM: Handheld Remote Control

-RF-DMX: DMX Receiver