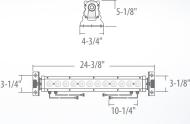

# SS2-RBG-3L-12 (45W)

24" ADJUSTABLE RBG LINEAR FLOOD / WALL WASH

## **ORDERING**

example: SS2-RGBW-3L-12-B45/SWR-DMX-WL-80

| HOUSING        | BEAM SPREAD                                                      | ACCESSORIES                                                                                                                                                           |
|----------------|------------------------------------------------------------------|-----------------------------------------------------------------------------------------------------------------------------------------------------------------------|
| SS2-RGBW-3L-12 | -B45 : Flood<br>-B4595 : Asymmetrical Flood<br>-B60 : Wide Flood | /SWR-PWR-WL-80: 80" Power Jumper<br>/SWR-PWR-WL-60-PI: 60" Plug-in Cord<br>/SWR-DMX-WL-80: 80" DMX/ Data Jumper<br>/SWR-DMX-WL-300: 300" [25] Data Cable Interconnect |