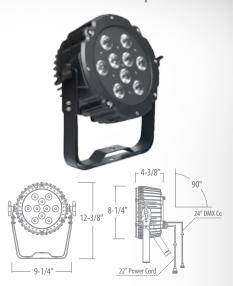

# SS2-RBGW-8R-04 (32W)

4-LED 1,100LM ADJUSTABLE RGBW 120V-240V AC input

# SS2-RBGW-8R-10 (80W)

10-LED 2,500LM ADJUSTABLE RGBW 120V-240V AC input

# SS2-RBGW-8R-15 (110W)

15-LED 3.500LM ADJUSTABLE RGBW LIGHT

# SS2-RGBW-120R (120W)

400LM RGBW ADJUSTABLE ROUND FLOOD / SPOT LIGHT DOWNLIGHT OR ADJUSTABLE

### **BEAM SPREAD ACCESSORIES**

SS2-RGBW-8R-04 SS2-RGBW-8R-10 SS2-RGBW-8R-15

SS2-RGBW-120R

-B25 : 25° Narrow Flood\* -B35 : 35° Flood -B45: 45° Wide Flood\*

/SWR-PWR-WL-80: 80" Power Jumper /SWR-PWR-WL-60-PI: 60" Plug-in Cord /SWR-DMX-WL-80: 80" DMX/Data Jumper

/SWR-DMX-WL-300 : 300" (25) Data Cable Interconnect

-LE: Louver Eggcrate \* \* -TH: Tophat\*\*

\*Not available for SS2-RGBW-12OR. \*\*Only available for SS2-RGBW-8R-04 and SS2-RGBW-8R-15

Designed to enhance landscape, trees, signage. For smaller projects requiring minimal color changing flood lighting. RGBW design allows fine-tuned pastel colors, saturated hues without sacrificing illumination brightness.