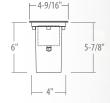

# Physical:

Finish: Glass, White

Dimensions: (W)5.19" x (L) 7.55" x (D)1.96"

example: SCC11

COLOR RAY IR-DMX-PACK

Basic wireless infrared system with full control of static colors and pre-programmed scenes.