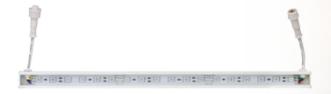

# **SMLN1-3RGBW (2.5W)**

1' RGBW LINEAR STRIP SECTION

# SMLN1-3RGBW (5W)

1' RGBW LINEAR STRIP SECTION

# SMLNS1-3RGBW (3.5W)

13" LINEAR RGBW STICK

# SMLNS4-12RGBW (14W)

48" LINEAR RGBW STICK