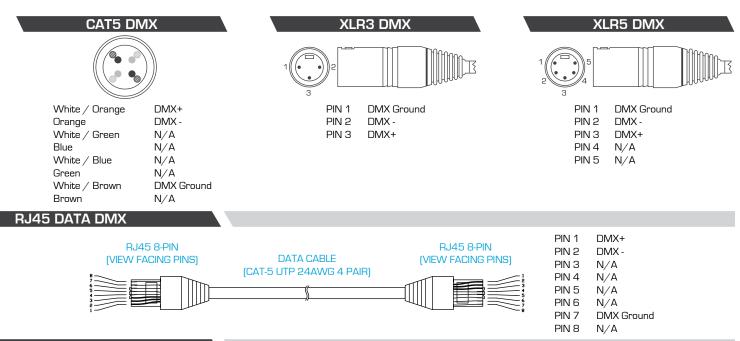

## DMX DIRECT

Allows control of each unit with a separate 4-channel DMX address, without a need to access remote data enablers for data feeds.

# **DMX DIP SWITCH CHART**

For installations requiring DMX control, set the personalized DMX address using the address table (right) for address dip dip switch position settings. The Dip Switch Board can be found inside the housing accessible below the ceiling. See figure.

Note: Up to 128 unique 4-channel addresses can be set per DMX universe.

| Dip Switch Set | ting DMX | Dip Switch Setti | ng DMX   | Dip Switch Setti | ng DMX   | Dip Switch Settir | ng DMX   |
|----------------|----------|------------------|----------|------------------|----------|-------------------|----------|
|                | Channels |                  | Channels |                  | Channels |                   | Channels |
| 1              | 1-4      | 1,4,8            | 137-140  | 1,5,9            | 273-276  | 1,3,8,9           | 389-392  |
| 1,3            | 5-8      | 1,3,4,8          | 141-144  | 1,3,5,9          | 277-280  | 1,4,8,9           | 393-396  |
| 1,4            | 9-12     | 1,5,8            | 145-148  | 1,4,5,9          | 281-284  | 1,3,4,8,9         | 397-400  |
| 1,3,4          | 13-16    | 1,3,5,8          | 149-152  | 1,3,4,5,9        | 285-288  | 1,5,8,9           | 401-404  |
| 1,5            | 17-20    | 1,4,5,8          | 153-156  | 1,6,9            | 289-292  | 1,3,5,8,9         | 405-408  |
| 1,3,5          | 21-24    | 1,3,4,5,8        | 157-160  | 1,3,6,9          | 293-296  | 1,4,5,8,9         | 409-412  |
| 1,4,5          | 25-28    | 1,6,8            | 161-164  | 1,4,6,9          | 297-300  | 1,3,4,5,8,9       | 413-416  |
| 1,3,4,5        | 29-32    | 1,3,6,8          | 165-168  | 1,3,4,6,9        | 301-304  | 1,6,8,9           | 417-420  |
| 1,6            | 33-36    | 1,4,6,8          | 169-172  | 1,5,6,9          | 305-308  | 1,3,6,8,9         | 421-424  |
| 1,3,6          | 37-40    | 1,3,4,6,8        | 173-176  | 1,3,5,6,9        | 309-312  | 1,4,6,8,9         | 425-428  |
| 1,4,6          | 41-44    | 1,5,6,8,         | 177-180  | 1,4,5,6,9        | 313-316  | 1,3,4,6,8,9       | 429-432  |
| 1,3,4,6        | 45-48    | 1,3,5,6,8        | 181-184  | 1,3,4,5,6,9      | 317-320  | 1,5,6,8,9         | 433-436  |
| 1,5,6          | 49-52    | 1,4,5,6,8        | 185-188  | 1,7,9            | 321-324  | 1,3,5,6,8,9       | 437-440  |
| 1,3,5,6        | 53-56    | 1,3,4,5,6,8      | 189-192  | 1,3,7,9          | 325-328  | 1,4,5,6,8,9       | 441-444  |
| 1,4,5,6        | 57-60    | 1,7,8            | 193-196  | 1,4,7,9          | 329-332  | 1,3,4,5,6,8,9     | 445-448  |
| 1,3,4,5,6      | 61-64    | 1,3,7,8          | 197-200  | 1,3,4,7,9        | 333-336  | 1,7,8,9           | 449-452  |
| 1,7            | 65-68    | 1,4,7,8          | 201-204  | 1,5,7,9          | 337-340  | 1,3,7,8,9         | 453-456  |
| 1,3,7          | 69-72    | 1,3,4,7,8        | 205-208  | 1,3,5,7,9        | 341-344  | 1,4,7,8,9         | 457-460  |
| 1,4,7          | 73-76    | 1,5,7,8          | 209-212  | 1,4,5,7,9        | 345-348  | 1,3,4,7,8,9       | 461-464  |
| 1,3,4,7        | 77-80    | 1,3,5,7,8        | 213-216  | 1,3,4,5,7,9      | 349-352  | 1,5,7,8,9         | 465-468  |
| 1,5,7          | 81-84    | 1,4,5,7,8        | 217-220  | 1,6,7,9          | 353-356  | 1,3,5,7,8,9       | 469-472  |
| 1,3,5,7        | 85-88    | 1,3,4,5,7,8      | 221-224  | 1,3,6,7,9        | 357-360  | 1,4,5,7,8,9       | 473-476  |
| 1,4,5,7        | 89-92    | 1,6,7,8          | 225-228  | 1,4,6,7,9        | 361-364  | 1,3,4,5,7,8,9     | 477-480  |
| 1,3,4,5,7      | 93-96    | 1,3,6,7,8        | 229-232  | 1,3,4,6,7,9      | 365-368  | 1,6,7,8,9         | 481-484  |
| 1,6,7          | 97-100   | 1,4,6,7,8        | 233-236  | 1,5,6,7,9        | 369-372  | 1,3,6,7,8,9       | 485-488  |
| 1,3,6,7        | 101-104  | 1,3,4,6,7,8      | 237-240  | 1,3,5,6,7,9      | 373-376  | 1,4,6,7,8,9       | 489-492  |
| 1,4,6,7        | 105-108  | 1,5,6,7,8        | 241-244  | 1,4,5,6,7,9      | 377-380  | 1,3,4,6,7,8,9     | 493-496  |
| 1,3,4,6,7      | 109-112  | 1,3,5,6,7,8      | 245-248  | 1,3,4,5,6,7,9    | 381-384  | 1,5,6,7,8,9       | 497-500  |
| 1,5,6,7        | 113-116  | 1,4,5,6,7,8      | 249-252  | 1,8,9            | 385-388  | 1,3,5,6,7,8,9     | 501-504  |
| 1,3,5,6,7      | 117-120  | 1,3,4,5,6,7,8    | 253-256  |                  |          | 1,4,5,6,7,8,9     | 505-508  |
| 1,4,5,6,7      | 121-124  | 1,9              | 257-260  |                  |          |                   |          |
| 1,3,4,5,6,7    | 125-128  | 1,3,9            | 261-264  |                  |          |                   |          |
| 1,8            | 129-132  | 1,4,9            | 265-268  |                  |          |                   |          |
| 1,3,8          | 133-136  | 1,3,4,9          | 269-272  |                  |          |                   |          |