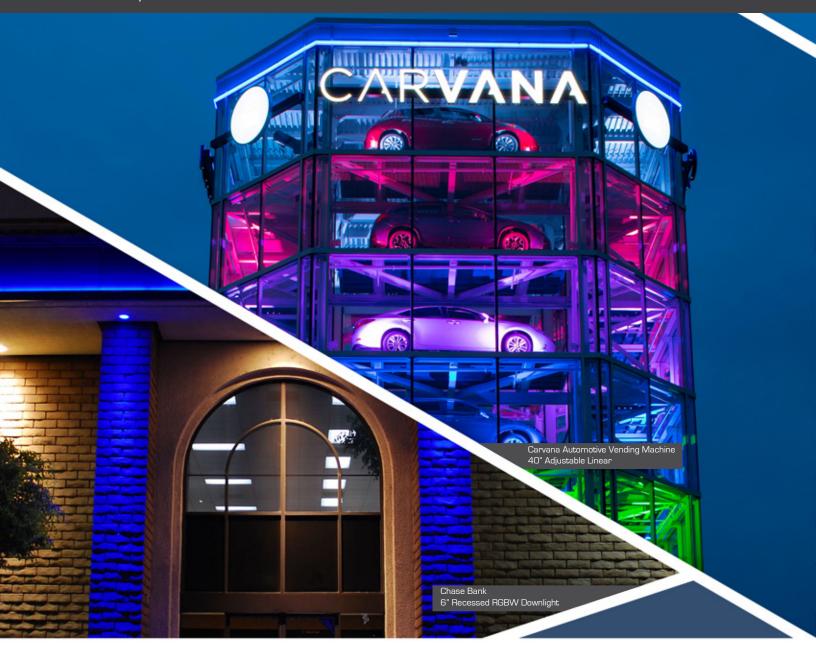

# Brand Identity and Reinforcement

More and more, brick-and-mortar retailers have to compete in new and innovative ways to entice potential customers. Color provides a unique opportunity to reinforce brand identity, create excitement and interest, and refresh a store's look for a budget price. The Coloronix line of Downlights, Wall Wash units, and spotlights can bathe products, displays, artwork and signage to grab attention. Coloronix Exterior Flood and Linear units can refresh the exterior of your business and create a landmark.

## **PROJECTS**

Chase Bank - multiple locations | Stride Rite Store | Duty Free America - Hartsfield Jackson Atlanta International Airport | Home Turf Sports Bar - Kansas City international Airport | Carvana Automotive Vending Machine | Uno de 50 - New York Flagship Store | Casio G-Shock | CVS - multiple locations | Chevrolet Auto Dealership