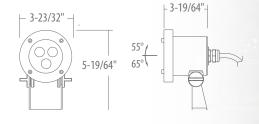

# SS2-RGBW-120R (120W)

400LM RGBW ADJUSTABLE ROUND FLOOD / SPOT LIGHT DOWNLIGHT OR ADJUSTABLE

### **BEAM SPREAD ACCESSORIES**

SS2-RGBW-8R-04 SS2-RGBW-8R-10 SS2-RGBW-8R-15

SS2-RGBW-120R

-B25 : 25° Narrow Flood\* -B35 : 35° Flood -B45: 45° Wide Flood\*

/SWR-PWR-WL-80: 80" Power Jumper /SWR-PWR-WL-60-PI: 60" Plug-in Cord /SWR-DMX-WL-80: 80" DMX/Data Jumper

/SWR-DMX-WL-300 : 300" (25) Data Cable Interconnect

-LE: Louver Eggcrate \* \* -TH: Tophat\*\*

\*Not available for SS2-RGBW-12OR. \*\*Only available for SS2-RGBW-8R-04 and SS2-RGBW-8R-15

Designed to enhance landscape, trees, signage. For smaller projects requiring minimal color changing flood lighting. RGBW design allows fine-tuned pastel colors, saturated hues without sacrificing illumination brightness.