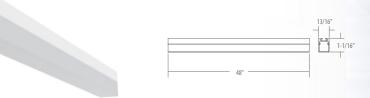

# SMLNS4-12RGBW (14W)

48" LINEAR RGBW STICK

# **ORDERING**

example: SMLNS4-12RGBW/LD533V024-1277-96-JB

### HOUSING **ACCESSORIES**

**SMLN1-3RGBW (2.5W)** SMLN1-3RGBW (5W) SMLNS1-3RGBW (3.5W) IS4-12RGBW (14W)

/LD533V024-1277-96-JB: 96W 120V/277V Power Supply with Junction Box

/SDEBT-24VRGBW-400: DC24V RGBW Bluetooth Data Enabler

/SMLNS4-PH60-RGBW: 60" RGBW Stick Power Feed