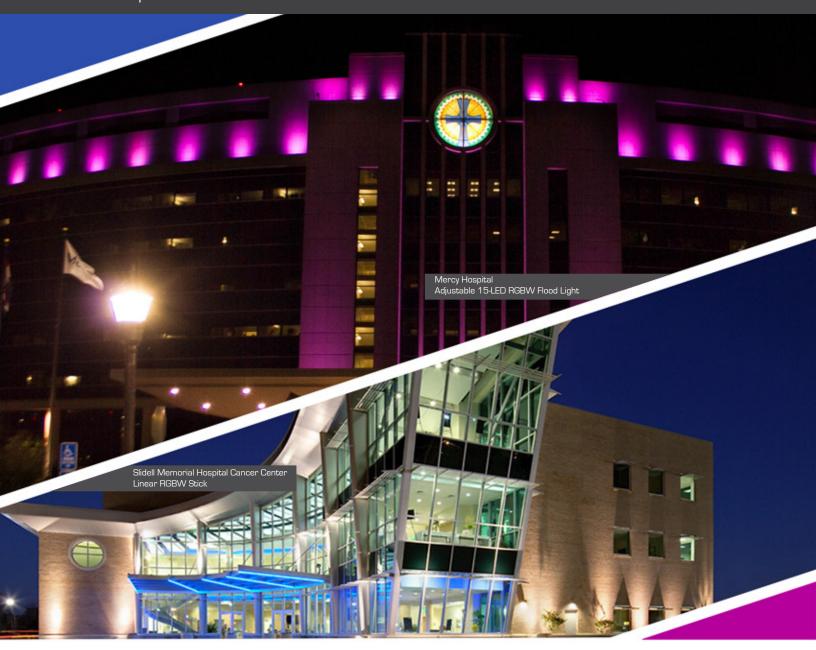

# Hospitals, Nursing Homes & Medical Facilities

Recent studies have shown that color can play a significant role in patient care. Coloronix color changing Recessed and Wall Wash fixtures can be used to reduce the institutional atmosphere of hospitals, convalescent homes and pediatric treatment facilities. Soft blues, gentle purples and quiet pinks can help to lower the stress and anxiety of medical procedures and tests such as MRIs and dental work, especially for apprehensive juvenile patients. Patient care in psychiatric facilities and treatment centers might benefit from the mood calming effect of soft pastel lighting. Certainly, caregivers will appreciate the way in which Coloronix Colorful Illumination beautifies their environment. Coloronix color changing strips can be used to brighten coves, reception areas and waiting rooms.

# **PROJECTS**

UCLA Oncology Center | Mayo Clinic | Tallahassee Memorial Hospital | Shands Lake Shore Regional | Mercy Hospital | UCLA Medical Center | Vidant Children's Hospital | Slidell Memorial Hospital Cancer Center | Medical Center