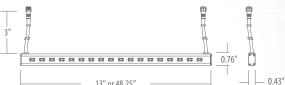

# **SMLN1-3RGBW (2.5W)**

1' RGBW LINEAR STRIP SECTION

# SMLN1-3RGBW (5W)

1' RGBW LINEAR STRIP SECTION

# SMLNS1-3RGBW (3.5W)

13" LINEAR RGBW STICK

# SMLNS4-12RGBW (14W)

48" LINEAR RGBW STICK