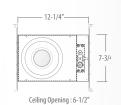

SPDR8 (15W), 24V

1400LM 8" DIRECT VIEW RECESSED DOWNLIGHT

**ORDERING** 

example: SPDR8/LD533V024-1277-96-JB

HOUSING

**ACCESSORIES** 

SPDR8

/LD533V024-1277-96-JB: 96W 120V/277V Power Supply with Junction Box

/SDE24V24RGBW-400: 4 Channel 200W DMX Data Enabler