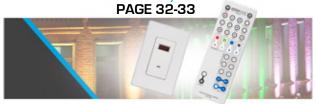

# DMX CONTROLLERS Remote Control

The Coloronix line of DMX Controllers offer something for every programming level and every budget. A wide range of options from simple handheld remotes to programmable time and day/date functions are available.

### SCC11

COLOR CONTROL TOUCH ZONE

Basic wireless infrared system with full control of static colors and pre-programmed scenes.

# Physical:

Finish: Glass, White

Dimensions: (W)5.19" x (L) 7.55" x (D)1.96"

example: SCC11

COLOR RAY IR-DMX-PACK

Basic wireless infrared system with full control of static colors and pre-programmed scenes.

Features:

Wireless, IR Remote and Receiver

(wall plate style)

Control Properties:

Protocol: DMX512 Number of Channels: 4

Capability: Dimming, "LIVE" Color Mixing,

Static Colors, Speed Control

Data Out Connection: RJ45 Jack

# **ORDERING** HOUSING

**OPTIONS** SCC5 -IR-PACK: IR Receiver & Handheld Remote

-IR-DMX: IR Receiver (Only)

-RM: Handheld Remote Control (Only)