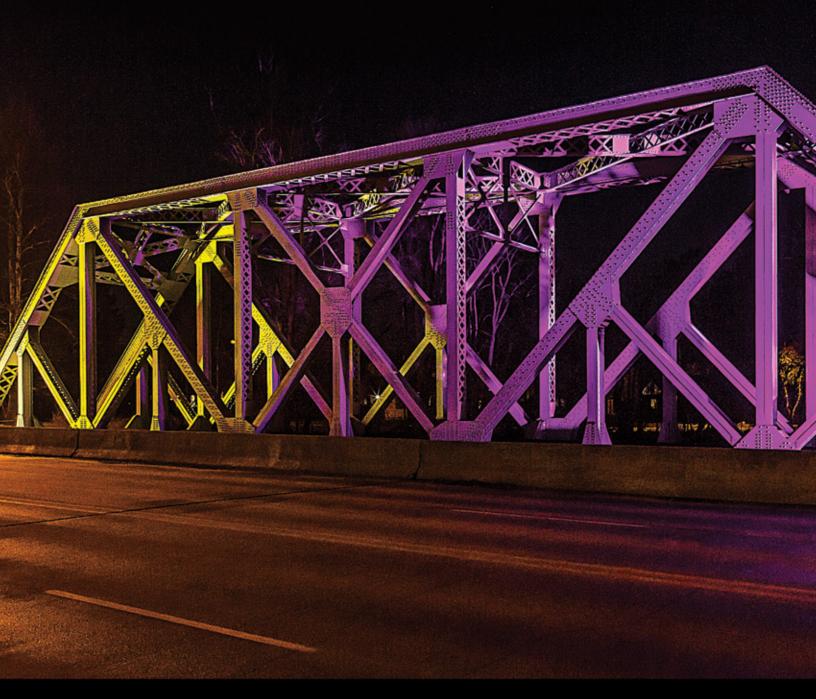

# Entertainment Nightlife

# Nightclubs & Bars

Imagine having the ability to change the lighting in a sports bar from a rich green for St. Patrick's Day to the fiery red of a local team's uniform color with an easy-to-use remote control. Coloronix color changing strip lights are perfect for spicing up a bar area, for lighting tables, for lighting the insides of furniture or for creating excitement on the dance floor. Consider Coloronix - the possibilities are endless.